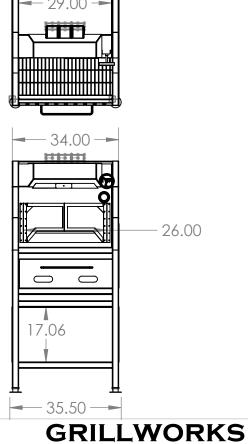

DIMENSIONS ARE IN INCHES

TOLERANCES: FRACTIONAL ±

Oven/stand

REV

SIZE DWG. NO. oven and stand alone frame

SCALE: 1:30 WEIGHT: SHEET 1 OF 1