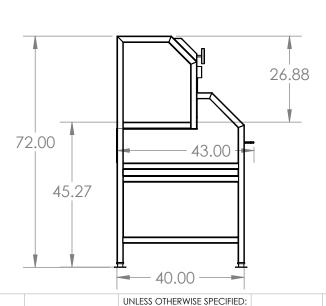

DIMENSIONS ARE IN INCHES

TOLERANCES: FRACTIONAL ±

Oven/stand

REV

SIZE DWG. NO. oven and stand alone frame

SCALE: 1:30 WEIGHT: SHEET 1 OF 1