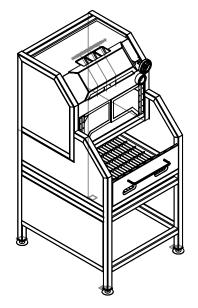

Oven/stand

REV

SIZE DWG. NO. oven and stand alone frame

SCALE: 1:30 WEIGHT: SHEET 1 OF 1